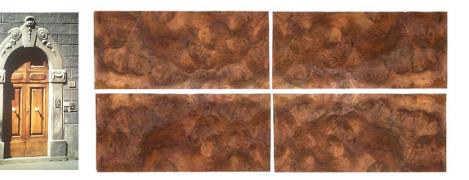

### Architectural Woodwork Institute's AWS 208 Designing with Hardwood Veneer

Speaker: Margaret Fisher, AWI

#### Join 11:30 am for Noon start

Register to get Link for Meeting

- Grain & Figure: How they affect your design
- Grade requirements
- Avoiding Specification errors
- Learn Practical limitations
- How to Match Leaf to Leaf, Panel to Panel, or Room
- Approved for 1 AIA CEU credit